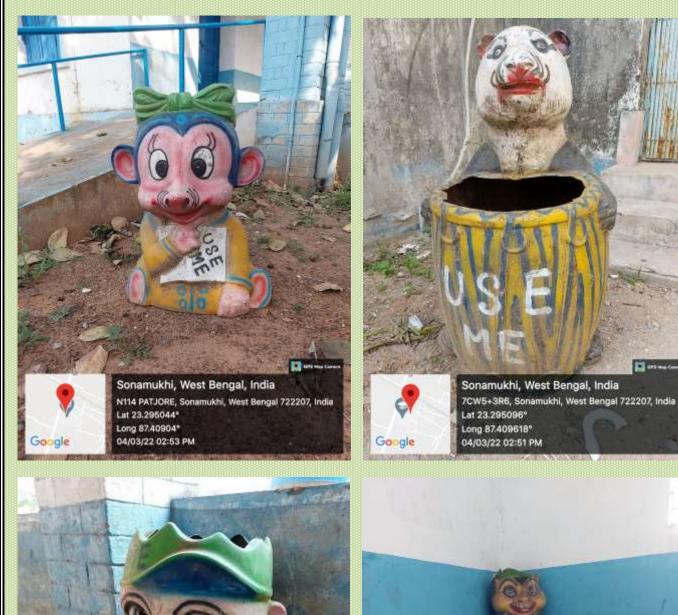

#### Dustbins are provided in the campus to keep it neat and clean.

are a Sonamukhi, West Bengal, India N114 PATJORE, Sonamukhi, West Bengal 722207, India Lat 23.295044° Long 87.40904° 04/03/22 03:04 PM