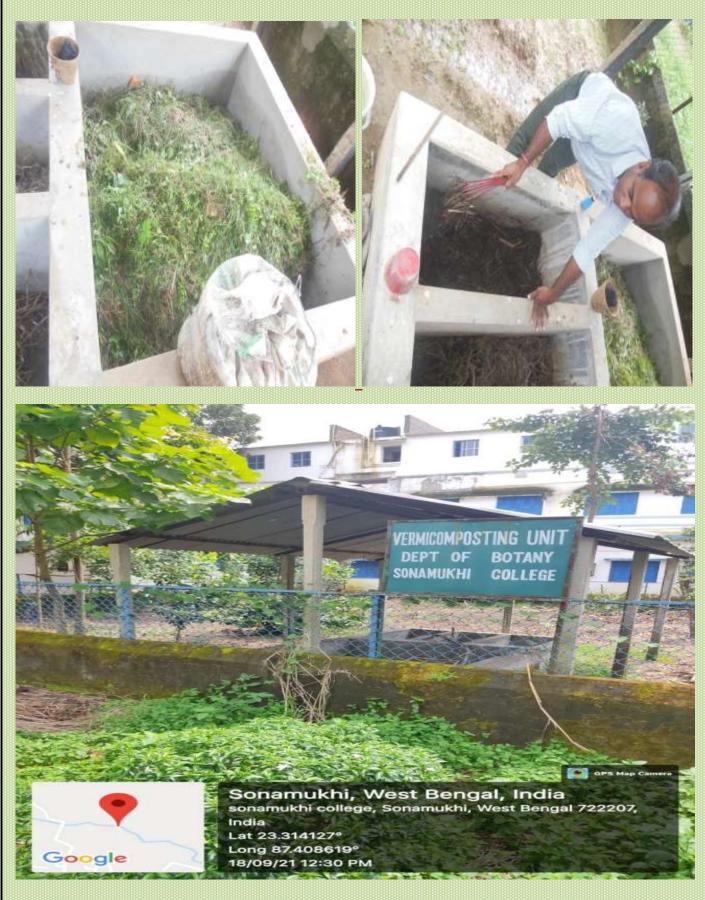

#### Degradable solid waste, used in Vermicomposting unit

#### WASTE RECYCLING SYSTEM (DEGRADABLE)

Degradable solid waste (paper, plant leaf, grass), used in Vermicomposting unit