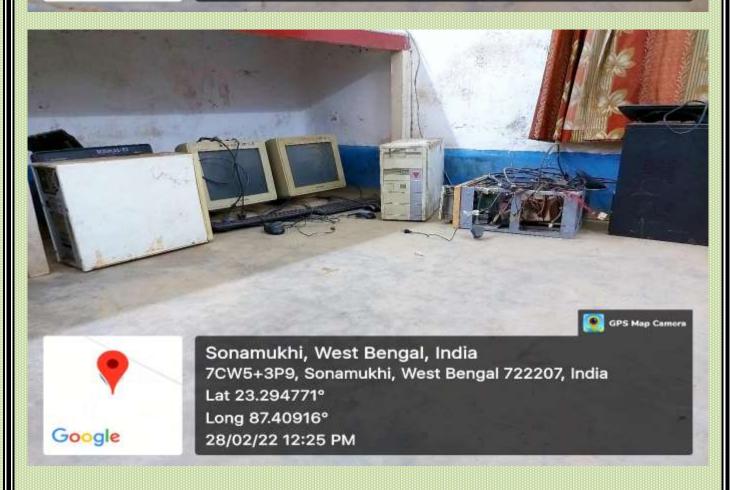

#### **E-WASTE MANAGEMENT**

#### **E-wastes in store room**

Sonamukhi, West Bengal, India N114 PATJORE, Sonamukhi, West Bengal 722207, India Lat 23.294881° Long 87.409216° 28/02/22 12:25 PM