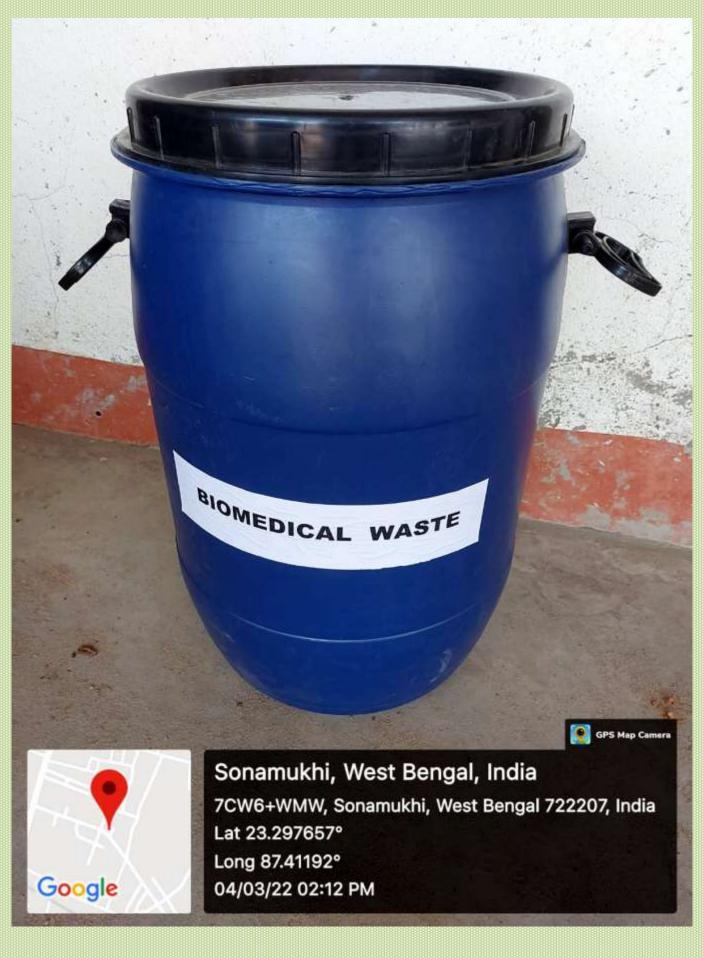

#### **E-WASTE MANAGEMENT**

#### **E-wastes in store room**

Sonamukhi, West Bengal, India N114 PATJORE, Sonamukhi, West Bengal 722207, India Lat 23.294881° Long 87.409216° 28/02/22 12:25 PM