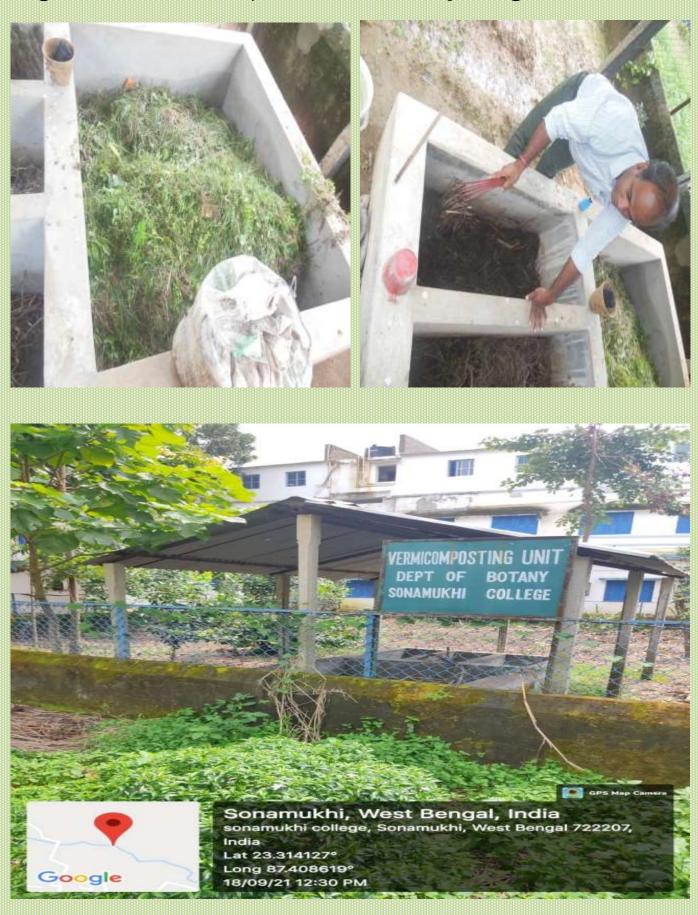

#### Degradable solid waste, used in Vermicomposting unit

#### WASTE RECYCLING SYSTEM (DEGRADABLE)

Degradable solid waste (paper, plant leaf, grass), used in Vermicomposting unit